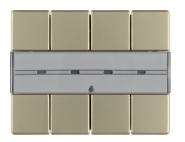

# 75164044

flush-mounting

75164044

Arsys Push Button, 4-gang, with Labelling Field Light Bronze Lacquered

**Technical characteristics** 

### Func

| Functions                 |                                          |
|---------------------------|------------------------------------------|
| Function                  | for switch, dimmer and shutter functions |
| Materials                 |                                          |
| Colour                    | bronze                                   |
| Surface appearance        | matt                                     |
| Type of surface treatment | Painted                                  |
| Accessories included      |                                          |

Inscribable, with labelling field