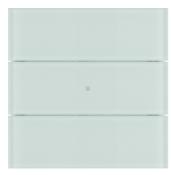

-5...45 °C

75163090

IP20

B.IQ push-button 3gang, KNX - B.IQ, glass p. white

**Technical characteristics** 

**Use conditions** 

Operating temperature

| Functions                         |                                                       |
|-----------------------------------|-------------------------------------------------------|
| Function                          | for switch, push-button, dimmer and shutter functions |
| Dimensions                        |                                                       |
| Height                            | 88.5 mm                                               |
| Width                             | 88.5 mm                                               |
| Materials                         |                                                       |
| RAL colour                        | RAL 9010 - Pure white                                 |
| Surface appearance                | glossy                                                |
| Accessories included              |                                                       |
| Inscribable, with labelling field | No                                                    |
| Safety                            |                                                       |
| Protection                        | with dismantling protection                           |