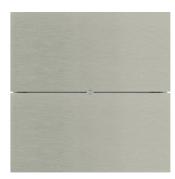

## B.IQ push-button 2gang, KNX - B.IQ, stainless steel, metal brushed

## **Technical characteristics**

| Functions                         |                                                          |
|-----------------------------------|----------------------------------------------------------|
| Function                          | for switch, push-button, dimmer and shutter<br>functions |
| Dimensions                        |                                                          |
| Depth                             | 16.65 mm                                                 |
| Height                            | 88.5 mm                                                  |
| Width                             | 88.5 mm                                                  |
| Materials                         |                                                          |
| Surface appearance                | matt                                                     |
| Accessories included              |                                                          |
| Inscribable, with labelling field | No                                                       |
| Safety                            |                                                          |
| Protection                        | with dismantling protection                              |
| Use conditions                    |                                                          |
| Operating temperature             | -545 °C                                                  |