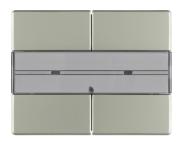

-5...45 °C

75162043

Arsys Push Button, 2-gang, with Labelling Field Stainless Steel Lacquered