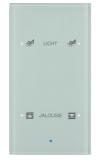

75142930



| Technical characteristics         |                                                                                                                                        |
|-----------------------------------|----------------------------------------------------------------------------------------------------------------------------------------|
| Architecture                      |                                                                                                                                        |
| Fixing mode                       | flush-mounting                                                                                                                         |
| Functions                         |