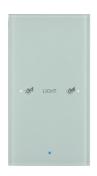

-5...45 °C

75141930

KNX glass sensor 1 gang comf, intg bus coupl. unit, KNX-TS sensor, glass p.white