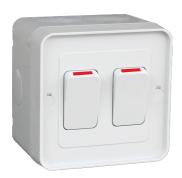

For screw fastening

2-way, with loop terminal

Without lighting (cannot be illuminated)

## WBWS216

## Switch IP66 2 gang 16A

## **Technical properties**

Installation mode

Lighting

Switch mode

| Electric current              |                                     |
|-------------------------------|-------------------------------------|
| Rated current                 | 16 A                                |
| Installation, mounting        |                                     |
| Mounting on                   | Surface mounting                    |
| Materials                     |                                     |
| Colour                        | Light grey                          |
| Surface finish                | Glossy                              |
| Material                      | Polycarbonate (PC)                  |
| Identification                |                                     |
| Assembly arrangement          | Basic element with complete housing |
| Connectivity                  |                                     |
| Mounting type                 | Screw mounting                      |
| Controls and indicators       |                                     |
| Number of buttons             | 2                                   |
| Dimensions                    |                                     |
| Built-in depth                | C                                   |
| Safety                        |                                     |
| Ingress Protection (IP) class | IP66                                |
|                               |                                     |