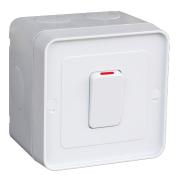

# Product data sheet WBWS116

16 A

Surface mounting

Screw mounting

1

0

IP66

Basic element with complete housing

WBWS116

## Switch IP66 1 gang 16A

**Technical properties** 

### Texts

| Installation mode | For screw fastening                      |
|-------------------|------------------------------------------|
| Lighting          | Without lighting (cannot be illuminated) |
| Switch mode       | 2-way, with loop terminal                |