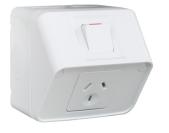

:hager

WBWP1S-W

## Weatherproof 10A single GPO White

**Technical properties** 

| Configuration                       |                      |
|-------------------------------------|----------------------|
| Number of modules                   | 1                    |
| Main electrical features            |                      |
| Nominal voltage                     | 250 V AC             |
| Electric current                    |                      |
| Rated current                       | 10 A                 |
| Dimensions                          |                      |
| Height                              | 85 mm                |
| Width                               | 85 mm                |
| Materials                           |                      |
| Colour                              | white                |
| Colour                              | white                |
| Surface appearance                  | glossy               |
| Installation, mounting              |                      |
| Mounting type                       | surface-mounted      |
| Connection                          |                      |
| Type of connection                  | with screw terminals |
| Equipment                           |                      |
| Number of socket outlets switchable | 1                    |
| Identification                      |                      |

Main design line

Weather protected