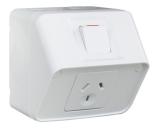

WBWP115S-W

## Socket IP53 single horizontal 15A White

**Technical properties** 

| Configuration                       |                      |
|-------------------------------------|----------------------|
| Number of modules                   | 1                    |
| Main electrical features            |                      |
| Nominal voltage                     | 250 V AC             |
| Rated voltage                       | 250 V AC             |
| Electric current                    |                      |
| Rated current                       | 15 A                 |
| Dimensions                          |                      |
| Height                              | 85 mm                |
| Width                               | 85 mm                |
| Materials                           |                      |
| Colour                              | white                |
| Colour                              | white                |
| Surface appearance                  | glossy               |
| Installation, mounting              |                      |
| Mounting type                       | surface-mounted      |
| Connection                          |                      |
| Type of connection                  | with screw terminals |
| Equipment                           |                      |
| Number of socket outlets switchable | 1                    |
| Identification                      |                      |
| Main design line                    | Weather protected    |