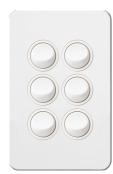

## Product data sheet WBSSV6-MW

:hager

WBSSV6-MW

| Silhouette 6G LP Switch Vert MW |                                         |
|---------------------------------|-----------------------------------------|
| Technical properties            |                                         |
| Electric current                |                                         |
| Rated current                   | 16 /                                    |
| Installation, mounting          |                                         |
| Mounting on                     | Flush mountin                           |
| Frequency                       |                                         |
| Frequency                       | 50 - 50 H                               |
| Materials                       |                                         |
| Colour                          | Whit                                    |
| Surface finish                  | Mat                                     |
| Material                        | Polycarbonate (PC                       |
| Treatment                       | Varnishe                                |
| Identification                  |                                         |
| Assembly arrangement            | Basic element with full cover plat      |
| Connectivity                    |                                         |
| Mounting type                   | Screw mountin                           |
| Controls and indicators         |                                         |
| Number of buttons               |                                         |
| Dimensions                      |                                         |
| Built-in depth                  | 23 mr                                   |
| Safety                          |                                         |
| Ingress Protection (IP) class   | IP2                                     |
| Texts                           |                                         |
| Installation mode               | For screw fastening                     |
| Type of connection              | With screw terminal                     |
| Lighting                        | Without lighting (cannot be illuminated |