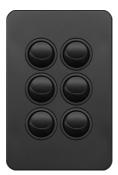

WBSSV6-MB

## **Technical properties**

| Electric current              |                                          |
|-------------------------------|------------------------------------------|
| Rated current                 | 16 A                                     |
| Installation, mounting        |                                          |
| Mounting on                   | Flush mounting                           |
| Frequency                     |                                          |
| Frequency                     | 50 - 50 Hz                               |
| Materials                     |                                          |
| Colour                        | Black                                    |
| Surface finish                | Matt                                     |
| Material                      | Polycarbonate (PC)                       |
| Treatment                     | Varnished                                |
| Identification                |                                          |
| Assembly arrangement          | Basic element with full cover plate      |
| Connectivity                  |                                          |
| Mounting type                 | Screw mounting                           |
| Controls and indicators       |                                          |
| Number of buttons             | 6                                        |
| Dimensions                    |                                          |
| Built-in depth                | 23 mm                                    |
| Safety                        |                                          |
| Ingress Protection (IP) class | IP20                                     |
| Texts                         |                                          |
| Installation mode             | For screw fastening                      |
| Type of connection            | With screw terminals                     |
| Lighting                      | Without lighting (cannot be illuminated) |
| Switch mode                   | 2-way, with loop terminal                |
|                               |                                          |