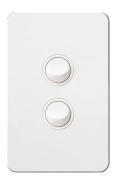

### Silhouette 2G LP Switch Vert MW

## Identification

Assembly arrangement Basic element with full cover plate

### **Controls and indicators**

Number of buttons 2