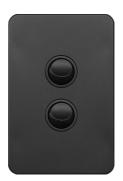

### Silhouette 2G LP Switch Vert MB

### Materials

ColourBlackSurface finishMattMaterialPolycarbonate (PC)TreatmentVarnished

# Identification

Assembly arrangement Basic element with full cover plate

### **Controls and indicators**

Number of buttons 2