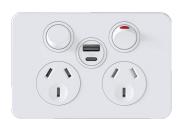

Full cover plate

silhouette

## WBSP2SUSBAC-MW

## SIL. Twin Socket + USB A+C MW

## **Technical properties**

| Electric | current |  |
|----------|---------|--|

Cover

Related Series

| Electric current                  |                                 |
|-----------------------------------|---------------------------------|
| Rated current                     | 10 A                            |
| Voltage                           |                                 |
| Nominal voltage                   | 250 - 250 V                     |
| Connectivity                      |                                 |
| Connector/plug type USB           | AC                              |
| Safety                            |                                 |
| Ingress Protection (IP) class     | IP2X                            |
| Materials                         |                                 |
| Colour                            | White                           |
| Equipment                         |                                 |
| Connector/plug type socket outlet | Australian standard AS/NZS 3112 |
| Rotated central insert            | No                              |
| With hinged lid                   | No                              |
| Texts                             |                                 |
| Imprint                           | Without imprint                 |