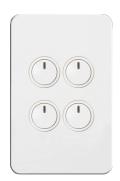

For screw fastening

With screw terminals

WBSEV4

## Silhouette 4G LP electronic Switch Vert

## **Technical properties**

Installation mode

Type of connection

| Installation, mounting        |                                     |
|-------------------------------|-------------------------------------|
| Mounting on                   | Flush mounting                      |
| Frequency                     |                                     |
| Frequency                     | 50 - 50 Hz                          |
| Materials                     |                                     |
| Colour                        | White                               |
| Surface finish                | Glossy                              |
| Material                      | Polycarbonate (PC)                  |
| Identification                |                                     |
| Assembly arrangement          | Basic element with full cover plate |
| Connectivity                  |                                     |
| Mounting type                 | Screw mounting                      |
| Controls and indicators       |                                     |
| Number of buttons             | 4                                   |
| Dimensions                    |                                     |
| Built-in depth                | 47 mm                               |
| Safety                        |                                     |
| Ingress Protection (IP) class | IP20                                |
| Texts                         |                                     |
|                               |                                     |