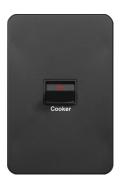

# Silhouette 40A 2 pole Cooker Switch MB

# **Technical properties**

| Flectric | current |
|----------|---------|

Rated current 40 A

#### **Materials**

Colour Black Surface finish Matt Polycarbonate (PC) Material Treatment Varnished

#### **Controls and indicators**

Number of buttons 1