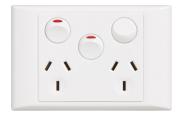

:hager

Premiere 10A horz twin GPO + mech

**Technical properties** 

| Configuration                       |                      |
|-------------------------------------|----------------------|
| Number of modules                   | 2                    |
| Main electrical features            |                      |
| Nominal voltage                     | 250 V AC             |
| Frequency                           | 50 Hz                |
| Electric current                    |                      |
| Rated current                       | 10 A                 |
| Dimensions                          |                      |
| Insertion depth                     | 16 mm                |
| Height                              | 77 mm                |
| Width                               | 117 mm               |
| Installation, mounting              |                      |
| Mounting type                       | flush-mounted        |
| Installation mode                   | for screw fastening  |
| Connection                          |                      |
| Type of connection                  | with screw terminals |
| Equipment                           |                      |
| Number of socket outlets switchable | 2                    |
| Safety                              |                      |
| REACH conform                       | Yes                  |
| RoHS conform                        | Yes                  |
| Identification                      |                      |
| Main design line                    | premiere             |