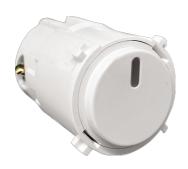

## WBMTPB-MW

## 6A 240V PB Tactile mech Matt White

## **Technical properties**

Texts

| Installation, mounting |  |
|------------------------|--|
| Mounting on            |  |

| Materials |       |
|-----------|-------|
| Colour    | White |

| identification       |                                        |
|----------------------|----------------------------------------|
| Assembly arrangement | Basic element with central cover plate |

| Controls and indicators |   |
|-------------------------|---|
| Number of buttons       | 1 |
| Safety                  |   |

| Ingress Protection (IP) class | IP20               |
|-------------------------------|--------------------|
| Architecture                  |                    |
| Control/operation element     | Single push button |