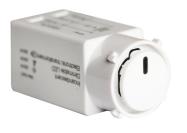

## Product data sheet WBMDUPB

:hager

WBMDUPB

| Frequency                 |                                                           |
|---------------------------|-----------------------------------------------------------|
| Frequency                 | 50 - 50 Hz                                                |
| Materials                 |                                                           |
| Colour                    | White                                                     |
| Material                  | Polycarbonate (PC)                                        |
| Dimensions                |                                                           |
| Height                    | 24 mm                                                     |
| Width                     | 24 mm                                                     |
| Depth                     | 51 mm                                                     |
| Architecture              |                                                           |
| Control/operation element | Single push button                                        |
| Power                     |                                                           |
| Power consumption standby | 0,10 W                                                    |
| Lighting                  |                                                           |
| Dimmable 230 V LED lamp   | 3 - 250 W                                                 |
| Use conditions            |                                                           |
| Operating temperature     | -5 - 45 °C                                                |
| Capacity                  |                                                           |
| Number of modules         | 1                                                         |
| Texts                     |                                                           |
| Dimming principle         | Phase cut-off                                             |
| Extension unit input      | With extension unit input for slave push-button<br>WBMESL |
| Fuse                      | Short-circuit and overload-proof (electronic fuse)        |
| Installation mode         | RotoLoc®                                                  |
| Operation and control     | No Bluetooth interface                                    |
| Type of connection        | With screw terminals                                      |
|                           |                                                           |

Mechanism push dimmer trailing-edge

**Technical properties**