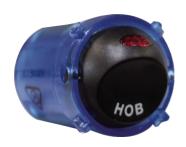

## Mechanism 32A MB "HOB"

## Identification

Assembly arrangement Basic element with central cover plate

## **Controls and indicators**

Number of buttons 1