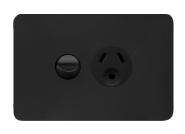

Complete housing

allure

## WBHP1R-MB

## Allure Single GPO 10A with round Earth MB

## **Technical properties**

| Electric current                  |                                 |
|-----------------------------------|---------------------------------|
| Rated current                     | 10 A                            |
| Frequency                         |                                 |
| Frequency                         | 50 - 50 Hz                      |
| Voltage                           |                                 |
| Nominal voltage                   | 250 - 250 V                     |
| Connectivity                      |                                 |
| Mounting type                     | Screw mounting                  |
| Safety                            |                                 |
| Ingress Protection (IP) class     | IP20                            |
| Materials                         |                                 |
| Colour                            | Black                           |
| Installation, mounting            |                                 |
| Mounting on                       | Surface mounting                |
| Equipment                         |                                 |
| Connector/plug type socket outlet | Australian standard AS/NZS 3112 |
| Rotated central insert            | No                              |
| With hinged lid                   | No                              |
| Accessories                       |                                 |
| Has labelling field               | No                              |
| Capacity                          |                                 |
| Number of modules                 | 1                               |
| Texts                             |                                 |
| Imprint                           | Without imprint                 |
|                                   |                                 |