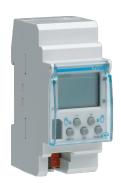

97 mm

TXA022

## Weekly time switch EASY, 2 modules

## **Technical properties**

| Settings                         |                                                                                               |
|----------------------------------|-----------------------------------------------------------------------------------------------|
| Supported configuration mode     | ETS, easy                                                                                     |
| Voltage                          |                                                                                               |
| Operating voltage over bus       | 21 - 32 V                                                                                     |
|                                  |                                                                                               |
| Connectivity                     |                                                                                               |
| With bus system KNX radio        | No                                                                                            |
| Equipment                        |                                                                                               |
| Number of channels               | 2                                                                                             |
| Summer-/wintertime switchover    | Yes                                                                                           |
| Scope of delivery                |                                                                                               |
| Bus connection included          | Yes                                                                                           |
| Functions                        |                                                                                               |
| Battery backup                   | 43830 h                                                                                       |
| Power reserve in years           | 5 y                                                                                           |
| Use conditions                   |                                                                                               |
| Operating temperature            | -5 - +45 °C                                                                                   |
| Materials                        |                                                                                               |
| Colour                           | Light grey                                                                                    |
| Texts                            |                                                                                               |
| Function                         | Functions e.g. switching, dimming, blinds, light scenes, heating, operating modes, date, time |
| Turretion                        | seemes, neutring, operating modes, date, time                                                 |
| Capacity                         |                                                                                               |
| Number of modules                | 2                                                                                             |
| Connection                       |                                                                                               |
| Cross-section flexible conductor | 1.5 - 10 mm²                                                                                  |
| Cross-section rigid conductor    | 1 - 6 mm²                                                                                     |
| Dimensions                       |                                                                                               |
| Height                           | 85 mm                                                                                         |
| Width                            | 36 mm                                                                                         |