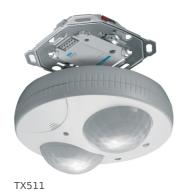

## EIB presence detector with Light Regulation

## **Technical properties**

| Bus system                  | KNX                   |
|-----------------------------|-----------------------|
| Functions                   |                       |
| Max. temporisation          | 30 mn                 |
| Connectivity                |                       |
| Number of binary inputs     | 0                     |
| Measurement                 |                       |
| Detection Method            | presence              |
| Detection                   |                       |
| Angle of vertical detection | 55 °                  |
| Frontal detecting distance  | 7 m                   |
| Side detecting distance     | 6 m                   |
| Materials                   |                       |
| RAL colour                  | RAL 9010 - Pure white |
| Material                    | plastic               |
| Type of surface treatment   | Other                 |
| Installation, mounting      |                       |
| Maximum Mounting Height     | 4 m                   |
| Settings                    |                       |
| Min. temporisation          | 1 mn                  |
| Scope of delivery           |                       |
| Bus connection included     | Yes                   |
| Equipment                   |                       |
| Substation input            | Yes                   |
| Number of channels          | 1                     |
| Number of Channels          | 1                     |