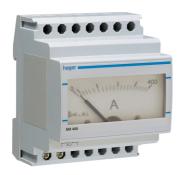

## SM400

## Analogue ammeter 0-400A indirect reading

## **Technical properties**

| Architecture                              |          |
|-------------------------------------------|----------|
| Fixing mode                               | Din-Rail |
| Configuration                             |          |
| Number of modules                         | 4        |
| Controls and indicators                   |          |
| Measurement scale                         | 400 A    |
| Voltage                                   |          |
| Rated insulation voltage                  | 2000 V   |
| Dimensions                                |          |
| Depth of installed product                | 54 mm    |
| Height of installed product               | 85 mm    |
| Width of installed product                | 70 mm    |
| Power                                     |          |
| Power consumed                            | 1.1 VA   |
| Total power loss under IN                 | 1.1 W    |
| Installation, mounting                    |          |
| Modular version                           | Yes      |
| Connection                                |          |
| Connection cross-sect. flexible conductor | 1 / 6mm² |
| Safety                                    |          |
| Protection index IP                       | IP20     |
| REACH conform                             | Yes      |
| RoHS conform                              | Yes      |
| Use conditions                            |          |
| Operating temperature                     | -2550 °C |