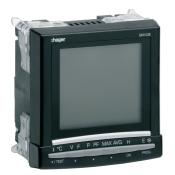

SM103E

## Multi-function measurement device Evolution

**Technical properties** 

| Frequency                        | 50 - 60 Hz     |
|----------------------------------|----------------|
|                                  |                |
| Dimensions                       |                |
| Height                           | 96 mm          |
| Width                            | 96 mm          |
| Depth                            | 60 mm          |
| Safety                           |                |
| Ingress Protection (IP) class    | IP51           |
| Capacity                         |                |
| Number of modules                | 5              |
| Use conditions                   |                |
| Operating temperature            | -10 - 55 °C    |
| Storage/transport temperature    | -20 - 80 °C    |
| Connectivity                     |                |
| Type of connection               | Screw terminal |
| Connection                       |                |
| Cross-section flexible conductor | 2.5 - 6 mm²    |
| Cross-section rigid conductor    | 2.5 - 6 mm²    |
| Power                            |                |
| Total power loss under IN        | 10 W           |
| Power consumption VA             | 10 VA          |
| Equipment                        |                |
| Type of display                  | LCD            |
| Measurement                      |                |
| Frequency measuring range        | 45 - 65 Hz     |
| Type of measuring instrument     | Multimeter     |
| Current measurement range        | 0 - 9995 A     |
| Installation, mounting           |                |
|                                  |                |