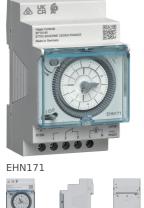

Weekly time switch 1 channel, 3 modules with reserve

## **Technical properties**

| Number of channels                           | 1                       |
|----------------------------------------------|-------------------------|
| Frequency                                    |                         |
| Frequency                                    | 50 - 60 Hz              |
| Power                                        |                         |
| Power consumption during operation           | 0,50 W                  |
| 230 V incandescent and halogen lamp          | 1100 W                  |
| Power loss at full load                      | 1 W                     |
| Functions                                    |                         |
| Number of function channels                  | 1                       |
| Connection                                   |                         |
| Number of contacts                           | 1                       |
| Cross-section flexible conductor             | 0.5 - 6 mm²             |
| Cross-section rigid conductor                | 0.5 - 6 mm²             |
| Use conditions                               |                         |
| Operating temperature                        | -10 - +55 °C            |
| Capacity                                     |                         |
| Number of modules                            | 3                       |
| Dimensions                                   |                         |
| Height                                       | 90 mm                   |
| Width                                        | 54 mm                   |
| Depth                                        | 60 mm                   |
| Texts                                        |                         |
| Switch mode                                  | Change-over contact     |
| Installation mode                            | For mounting on DIN rai |
| Type of connection                           | With screw terminals    |
| Electric current                             |                         |
| Max. power (cos phi 0,6)                     | 4 A                     |
| Endurance                                    |                         |
| Electrical durability at nominal load in AC1 |                         |