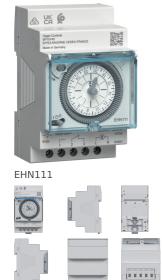

## Daily time switch 1 channel, 3 modules with reserve

## **Technical properties**

| Number of channels                           | :                       |
|----------------------------------------------|-------------------------|
| Frequency                                    |                         |
| Frequency                                    | 50 - 60 Hz              |
| Power                                        |                         |
| Power consumption during operation           | 0,50 V                  |
| 230 V incandescent and halogen lamp          | 1100 V                  |
| Power loss at full load                      | 1 V                     |
| Functions                                    |                         |
| Number of function channels                  | ]                       |
| Connection                                   |                         |
| Number of contacts                           | ]                       |
| Cross-section flexible conductor             | 0.5 - 6 mm              |
| Cross-section rigid conductor                | 0.5 - 6 mm              |
| Use conditions                               |                         |
| Operating temperature                        | -10 - +55 °C            |
| Capacity                                     |                         |
| Number of modules                            | 3                       |
| Dimensions                                   |                         |
| Height                                       | 90 mn                   |
| Width                                        | 54 mn                   |
| Depth                                        | 60 mn                   |
| Texts                                        |                         |
| Switch mode                                  | Change-over contac      |
| Installation mode                            | For mounting on DIN rai |
| Type of connection                           | With screw terminals    |
| Electric current                             |                         |
| Max. power (cos phi 0,6)                     | 3 /                     |
| Endurance                                    |                         |
| Electrical durability at nominal load in AC1 |                         |