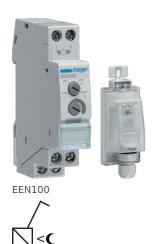

## Twilight switch 1 channel, 1M, wall mounted cell

## **Technical properties**

| Frequency                        |                                                                          |
|----------------------------------|--------------------------------------------------------------------------|
| Frequency                        | 50 - 60 Hz                                                               |
| Voltage                          |                                                                          |
| Rated operational voltage Ue     | 230 - 230 V                                                              |
| Settings                         |                                                                          |
| Switch on delay time             | 60 s