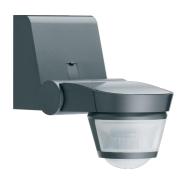

## Motion detector comfort 220/360° anthracite

## **Technical properties**

| Detection angle                 | 220 - 220                                                                           |
|---------------------------------|-------------------------------------------------------------------------------------|
| Type of sensor                  | Movement detector                                                                   |
| Settings                        |                                                                                     |
| Time delay                      | 5 S - 30 Min                                                                        |
| Lighting                        |                                                                                     |
| Response brightness adjustable  | 5 - 1000 lx                                                                         |
| Frequency                       |                                                                                     |
| Frequency                       | 50 - 60 Hz                                                                          |
| Dimensions                      |                                                                                     |
| Width                           | 91 mm                                                                               |
| Recommended installation height | 2,50 - 2,50 m                                                                       |
| Use conditions                  |                                                                                     |
| Operating temperature           | -20 - 55 °C                                                                         |
| Materials                       |                                                                                     |
| Colour                          | Anthracite                                                                          |
| Material                        | Plastic                                                                             |
| Safety                          |                                                                                     |
| Ingress Protection (IP) class   | IP55                                                                                |
| Installation, mounting          |                                                                                     |
| Mounting on                     | Surface mounting                                                                    |
| Suitable for outdoor usage      | Yes                                                                                 |
| Texts                           |                                                                                     |
| Function                        | Presence simulation, Can be used as a single unit,<br>main device or extension unit |