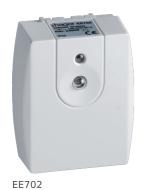

## Compact twilight switch enhanced 16A

## **Technical properties**

| Voltage                             |                                                                                                         |
|-------------------------------------|---------------------------------------------------------------------------------------------------------|
| Rated operational voltage Ue        | 230 - 230 V                                                                                             |
| Frequency                           |                                                                                                         |
| Frequency                           | 50 - 60 Hz                                                                                              |
| Power                               |                                                                                                         |
| 230 V incandescent and halogen lamp | 2300 W                                                                                                  |
| Settings                            |                                                                                                         |
| Switch off delay time               | 40 s                                                                                                    |
| Switch on delay time                | 10 s                                                                                                    |
| Use conditions                      |                                                                                                         |
| Storage/transport temperature       | -30 - +60 °C                                                                                            |
| Connection                          |                                                                                                         |
| Cross-section flexible conductor    | 1 - 4 mm²                                                                                               |
| Cross-section rigid conductor       | 1 - 4 mm²                                                                                               |
| Texts                               |                                                                                                         |
| Installation mode                   | With pipe clamp for mast fixing, Installation possible on flush-mounted box, For wall and mast assembly |
| Type of connection                  | With screw terminals                                                                                    |
| Electric current                    |                                                                                                         |
| Switching current                   | 10 A                                                                                                    |
| Dimensions                          |                                                                                                         |
| Height                              | 95 mm                                                                                                   |
| Width                               | 42,50 mm                                                                                                |