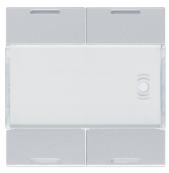

IK05



## WXE314T

## Cover KNX push button 4 gang with LED gallery titane

## **Technical characteristics**

| Architecture                                       |                    |
|----------------------------------------------------|--------------------|
| Type of control unit                               | double rocker      |
| Configuration                                      |                    |
| Antibacterial treatment                            | No                 |
| Compatibility                                      |                    |
| Suitable for touch sensor connector for bus system | Yes                |
| Controls and indicators                            |                    |
| With or without indicator                          | with               |
| Materials