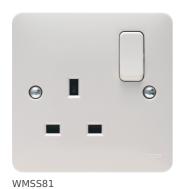

## 1 Gang Double Pole Switched Socket

## **Technical characteristics**

| Functions                          |                                                                  |
|------------------------------------|------------------------------------------------------------------|
| Overvoltage protection             | No                                                               |
| Configuration                      |                                                                  |
| Number of modules                  | 0                                                                |
|                                    |                                                                  |
| Main electrical features           |                                                                  |
| Nominal voltage                    | 250 V AC                                                         |
| Rated current                      | 13 A                                                             |
| Dimensions                         |                                                                  |
| Depth                              | 26 mm                                                            |
| Height                             | 86 mm                                                            |
| Width                              | 86 mm                                                            |
| Cover, door                        |                                                                  |
| Cover                              | Full cover plate                                                 |
| Power supply                       |                                                                  |
| Special power supply               | No special power supply                                          |
| Materials                          |                                                                  |
| Colour of design line              | white                                                            |
| Design lines special colours       | white                                                            |
| Colour independent of design lines | white                                                            |
| Colour                             | white                                                            |
| Type of surface treatment          | untreated                                                        |
| Installation, mounting             |                                                                  |
| Fixing type                        | With screws                                                      |
| Installation mode                  | for flush-mounted and hollow-wall mounting ; for screw fastening |
| Connection                         |                                                                  |
| Type of connection                 | screw                                                            |
| Cable                              |                                                                  |
| Wiring                             | with earth connection                                            |
| Scope of delivery                  |                                                                  |
| Commence                           |                                                                  |

Component

| Equipment                                |                      |  |
|------------------------------------------|----------------------|--|
| Number of socket outlets switchable      | 1                    |  |
| Use                                      |                      |  |
| Differentiation characteristic 3 - Sales | with screw terminals |  |
| Safety                                   |                      |  |
| IK protection code against mecanical     |                      |  |
| impacts                                  | sonstige             |  |
| REACH conform                            | Yes                  |  |
| RoHS conform                             | Yes                  |  |
| Halogen free                             | No                   |  |