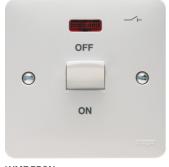

## 50A Double Pole Switch 1 Gang with LED Indicator

**Technical characteristics** 

| Switch mode                        | 2pole                                                   |
|------------------------------------|---------------------------------------------------------|
| Controls and indicators            |                                                         |
| Push-buttons                       | No                                                      |
| Main electrical features           |                                                         |
| Frequency                          | 50/60 Hz                                                |
| Dimensions                         |                                                         |
| Depth                              | 39.6 mm                                                 |
| Insertion depth                    | 22.6 mm                                                 |
| Height                             | 86 mm                                                   |
| Width                              | 86 mm                                                   |
| Materials                          |                                                         |
| Colour of design line              | white                                                   |
| Design lines special colours       | white                                                   |
| Colour independent of design lines | white                                                   |
| Colour                             | white                                                   |
| Scope of delivery                  |                                                         |
| Component                          | with 2 fixing screws M3.5 x 20 mm and M3.5 x 30 mm each |
| Equipment                          |                                                         |
| Lighting                           | with control LED for ON                                 |
| Safety                             |                                                         |
| REACH conform                      | No                                                      |