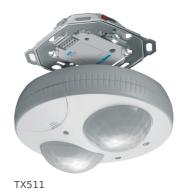

## EIB presence detector with Light Regulation

## **Technical characteristics**

| Architecture                  |                       |
|-------------------------------|-----------------------|
| Bus system                    | KNX                   |
| Functions                     |                       |
| Max. temporisation            | 30 mn                 |
| Connectivity                  |                       |
| Number of binary inputs       | 0                     |
| Measurement                   |                       |
| Detection Method              | presence              |
| Detection                     |                       |
| Angle of vertical detection   | 55 °                  |
| Frontal detecting distance    | 7 m                   |
| Side detecting distance       | 6 m                   |
| Materials                     |                       |
| RAL colour                    | RAL 9010 - Pure white |
| Material                      | plastic               |
| Type of surface treatment     | Other                 |
| Installation, mounting        |                       |
| Maximum Mounting Height       | 4 m                   |
| Settings                      |                       |
| Min. temporisation            | 1 mn                  |
| Scope of delivery             |                       |
| Bus connection included       | Yes                   |
| Equipment                     |                       |
| Substation input              | Yes                   |
| Number of channels            | 1                     |
| Didirectional radio fraguesas | No                    |
| Bidirectional radio frequency |                       |