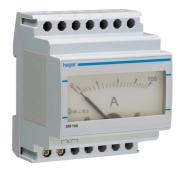

## Product data sheet **SM100**

SM100

## Analogue ammeter 0-100A indirect reading

**Technical characteristics** 

| Precision class                           | 1.5%        |
|-------------------------------------------|-------------|
| Configuration                             |             |
| Number of modules                         | 4           |
| Controls and indicators                   |             |
| Measurement scale                         | 100 A       |
| Main electrical features                  |             |
| Frequency                                 | 45/65 Hz    |
| Voltage                                   |             |
| Rated insulation voltage                  | 2000 V      |
| Dimension                                 |             |
| Depth of installed product                | 54 mm       |
| Height of installed product               | 85 mm       |
| Width of installed product                | 70 mm       |
| Power                                     |             |
| Power consumed                            | 1.1 VA      |
| Total power loss under IN                 | 1.1 W       |
| Installation, mounting                    |             |
| Modular version                           | Yes         |
| Connection                                |             |
| Connection cross-sect. flexible conductor | 1 / 6mm²    |
| Connection cross-sect. rigid cable        | 1,5 / 10mm² |
| Safety                                    |             |
| REACH conform                             | Yes         |
| RoHS conform                              | Yes         |
| Use conditions                            |             |
| Operating temperature                     | -2550 °C    |
| Storage/transport temperature             | -4080 °C    |