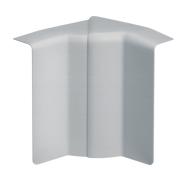

## Internal corner VDI for trunking tehalit.SL 20x80mm alu

## **Technical characteristics**

| Architecture            |                      |
|-------------------------|----------------------|
| Fixing mode             | Clamping             |
| Dimensions              |                      |
| Trunking height         | 80 mm                |
| Trunking width          | 20 mm                |
| Cover, door             |                      |
| Lid with softlip        | No                   |
| Materials               |                      |
| Material group          | plastic              |
| Settings                |                      |
| Angle range             | 83 / 135 °           |
| Accessories included    |                      |
| Accessory configuration | Moulded              |
| Standards               |                      |
| Approvals               | CE                   |
| European directive RoHs | voluntary compliance |
| Safety                  |                      |
| REACH conform           | Yes                  |
| RoHS conform            | Yes                  |
| Impact strength         | IK07                 |
| Use conditions          |                      |
| Operating temperature   | 560 °C               |
| temperatur              |                      |
| Ambient temperature     | 560 °C               |