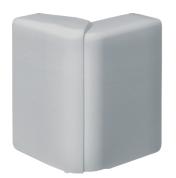

## Product data sheet SL200803D1





SL200803D1



## External corner VDI for trunking tehalit.SL 20x80mm alu

## **Technical characteristics**

| Architecture            |                      |
|-------------------------|----------------------|
| Fixing mode             | Clamping             |
| Dimensions              |                      |
| Trunking height         | 80 mm                |
| Trunking width          | 20 mm                |
| Cover, door             |                      |
| Lid with softlip        | No                   |
| Materials               |                      |
| Material group          | plastic              |
| Settings                |                      |
| Angle range             | 83 / 135 °           |
| Accessories included    |                      |
| Accessory configuration |