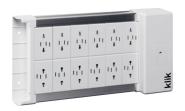

KLDS12

# 12 Way klik Lighting Distribution Unit

# **Technical characteristics**

|      | -   |         |          |  |
|------|-----|---------|----------|--|
| Main | ele | ctrical | features |  |

| Rated operational voltage Ue | 207 / | 230 / 253 V |
|------------------------------|-------|-------------|
| Nated operational voltage de | 2011  | 230 / 233 V |

## **Electric current**

| Rated current             | 16 A |
|---------------------------|------|
| Current Rating - Outgoing | 6 A  |

## **Standards**

| Approvals     | BS 5733:1995 |
|---------------|--------------|
| 7 (ppi 0 vais | D3 3733.1333 |

## Identification

| Application, usage | Light control |
|--------------------|---------------|
| Main design line   | KLIK          |