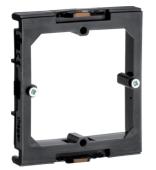

G2870

Outlet box 1-gang Data for BR front-mounting for domestic installation devices

## **Technical characteristics**

| Box configuration                      | Openned                               |
|----------------------------------------|---------------------------------------|
| Module                                 | 1 Gang                                |
| Compatibility                          |                                       |
| Product compatibility                  | Für frontrastende Geräteeinbausysteme |
| Device installation compatible format  | Standard 60mm                         |
| Dimensions                             |                                       |
| Depth                                  | 16 mm                                 |
| Length                                 | 71 mm                                 |
| Width                                  | 64 mm                                 |
| Materials                              |                                       |
| Colour                                 | black                                 |
| Material group                         | plastic                               |
| Type of surface treatment              | untreated                             |
| Installation, mounting                 |                                       |
| Mounting method box                    | Front                                 |
| Mounting track of installation devices | 60mm                                  |
| Equipment                              |                                       |
| Number of units                        | 1                                     |
| Standards                              |                                       |
| European directive RoHs                | voluntary compliance                  |
| Safety                                 |                                       |
| REACH conform                          | No                                    |
| RoHS conform                           | Yes                                   |
| Halogen free                           | Yes                                   |