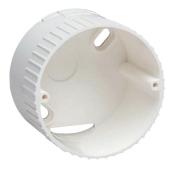

EE813

IP21

Surface mounting box for detectors EE810/EE811

**Technical characteristics** 

| Module                      | Ceiling-/installation bracket |
|-----------------------------|-------------------------------|
| Compatibility               |                               |
| Sensors associated          | EE810, EE811, EE812           |
| Dimensions                  |                               |
| Height of installed product | 45 mm                         |
| Dimensions (Ø x H)          | 70 x 45 mm                    |
| Materials                   |                               |
| Colour                      | pure white                    |
| RAL colour                  | RAL 9010 - Pure white         |
| Installation, mounting      |                               |
| Installation mode           | for ceiling mounting          |
| Cable                       |                               |
| Wire                        | with cable entry              |
| Identification              |                               |
| Application, usage          | Motion detecto                |
| Main design line            | Surface-mounted accessories   |
|                             |                               |