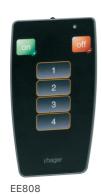

**IP30** 

| Remote control for customer for | presence detectors 360° monobloc |
|---------------------------------|----------------------------------|
|---------------------------------|----------------------------------|

## **Technical characteristics**

| Architecture                             |                                                                                                                                |
|------------------------------------------|--------------------------------------------------------------------------------------------------------------------------------|
| Number of keys                           | 6                                                                                                                              |
| Configuration                            |                                                                                                                                |
| Module                                   | télécommande                                                                                                                   |
| Compatibility                            |                                                                                                                                |
| Sensors associated                       | EE81x, TCC52x                                                                                                                  |
| Controls and indicators                  |                                                                                                                                |
| Button / push-button                     | with green "on" and red "off" button (on/off, dimmer<br>function) ; with 4 function buttons (calling up/saving<br>light scene) |
| Dimensions                               |                                                                                                                                |
| Dimensions (LLxwwxhh)                    | 70x10x120                                                                                                                      |
| Reach distance                           |                                                                                                                                |
| Max. transmission range                  | 3 m                                                                                                                            |
| Battery                                  |                                                                                                                                |
| Number and type of replacement batteries | 1x 3V CR2032                                                                                                                   |
| Detection                                |                                                                                                                                |
| IR                                       | RC6 code                                                                                                                       |
| LED control                              |                                                                                                                                |
| LED                                      | additional acknowledgement LED for displaying the<br>IR transmission                                                           |
| Safety                                   |                                                                                                                                |
| REACH conform                            | No                                                                                                                             |
| RoHS conform                             | Yes                                                                                                                            |
| Halogen free                             | No                                                                                                                             |
| Instructions                             |                                                                                                                                |
|                                          | Coans of functions dependent on the controlled                                                                                 |