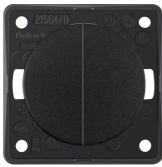

## 936752510

Series push-button, 2 NO cont com inp term, Integro - Design Flow/Pure, black gl

## **Technical characteristics**

| Architecture              |                          |
|---------------------------|--------------------------|
| Type of control unit      | double push button       |
| Configuration             |                          |
| Antibacterial treatment   | No                       |
| Compatibility             |                          |
| IFTTT support available   | No                       |
| Main electrical features  |                          |
| Nominal voltage           | 250 V                    |
| Rated voltage             | 250 V AC                 |
| -                         |                          |
| Electric current          |                          |
| Momentary-contact current | 10 A                     |
| Dimensions                |                          |
| Depth                     | 25 mm                    |
| Height                    | 55.5 mm                  |
| Width                     | 55.5 mm                  |
| Materials                 |                          |
| Surface appearance        | glossy                   |
| Connection                |                          |
| Terminal                  | common input terminal    |
| Type of connection        | with screw terminals     |
| Use cases                 |                          |
| Application               | Light control            |
| Safety                    |                          |
| REACH conform             | Yes                      |
| RoHS conform              | Yes                      |
| Identification            |                          |
|                           |                          |
| Main design line          | Berker Integro Flow/Pure |