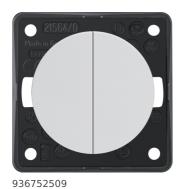

Ser push-button, 2 NO cont com inp term, Integro - Design Flow/Pure, pol wh gl

## **Technical characteristics**

| Architecture              |                                           |
|---------------------------|-------------------------------------------|
| Type of control unit      | double push button                        |
| Configuration             |                                           |
| Antibacterial treatment   | No                                        |
| Compatibility             |                                           |
| IFTTT support available   | No                                        |
| Main electrical features  |                                           |
| Nominal voltage           | 250 V                                     |
| Rated voltage             | 250 V AC                                  |
| Electric current          |                                           |
| Momentary-contact current | 10 A                                      |
| Dimensions                |                                           |
| Depth                     | 25 mm                                     |
| Height                    | 55.5 mm                                   |
| Width                     | 55.5 mm                                   |
| Materials                 |                                           |
| Colour                    | white                                     |
| RAL colour                | RAL 9010 - Pure white                     |
| Surface appearance        | glossy                                    |
| Connection                |                                           |
| Terminal                  | common input terminal                     |
| Type of connection        | with screw terminals                      |
| Use cases                 |                                           |
| Application               | Light control                             |
| Safety                    |                                           |
| REACH conform             | Yes                                       |
| RoHS conform              | Yes                                       |
| Identification            |                                           |
| Main design line          | Berker Integro Flow/Pure                  |
| Secondary design line(s)  | Berker Integro Flow ; Berker Integro Pure |