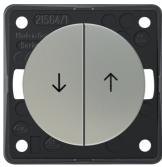

## 936532568

Blind series push-button impr sym arr, Integro - Design Flow/Pure, chr m, lacq

## **Technical characteristics**

| Architecture              |                                                        |
|---------------------------|--------------------------------------------------------|
| Type of control unit      | double rocker                                          |
| Configuration             |                                                        |
| Switch mode               | with electrical interlock to prevent mutual activation |
| Compatibility             |                                                        |
| IFTTT support available   | No                                                     |
| Main electrical features  |                                                        |
| Nominal voltage           | 250 V                                                  |
| Rated voltage             | 250 V AC                                               |
| Electric current          |                                                        |
| Momentary-contact current | 10 A                                                   |
| Materials                 |                                                        |
| Surface appearance        | matt                                                   |
| Connection                |                                                        |
| Type of connection        | with screw terminals                                   |
| Use cases                 |                                                        |
| Application               | Blind control                                          |
| Safety                    |                                                        |
| REACH conform             | Yes                                                    |
| RoHS conform              | Yes                                                    |
| Identification            |                                                        |
| Main design line          | Berker Integro Flow/Pure                               |
|                           |                                                        |