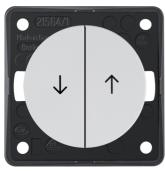

## 936532509

Blind series push-button impr sym arrows, Integro - Design Flow/Pure, pol wh gl

## **Technical characteristics**

| Architecture              |                                                        |
|---------------------------|--------------------------------------------------------|
| Type of control unit      | double rocker                                          |
| Configuration             |                                                        |
| Switch mode               | with electrical interlock to prevent mutual activation |
| Compatibility             |                                                        |
| IFTTT support available   | No                                                     |
| Main electrical features  |                                                        |
| Nominal voltage           | 250 V                                                  |
| Rated voltage             | 250 V AC                                               |
| Electric current          |                                                        |
| Momentary-contact current | 10 A                                                   |
| Materials                 |                                                        |
| Colour                    | white                                                  |
| RAL colour                | RAL 9010 - Pure white                                  |
| Surface appearance        | glossy                                                 |
| Connection                |                                                        |
| Type of connection        | with screw terminals                                   |
| Use cases                 |                                                        |
| Application               | Blind control                                          |
| Safety                    |                                                        |
| REACH conform             | Yes                                                    |
| RoHS conform              | Yes                                                    |
| Identification            |                                                        |
| Main design line          | Berker Integro Flow/Pure                               |