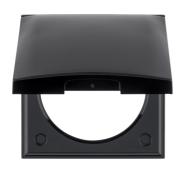

## Frame with hinged cover, Integro Flow/Pure, black glossy

## **Technical characteristics**

| Dimensions                               |                                |
|------------------------------------------|--------------------------------|
| Depth                                    | 17.9 mm                        |
| Height                                   | 59.5 mm                        |
| Width                                    | 59.5 mm                        |
| Capacity                                 |                                |
| Number of sockets                        | 1                              |
| Cover, door                              |                                |
| Cover                                    | for covering of socket outlets |
| Materials                                |                                |
| Colour of design line                    | black                          |
| Colour                                   | black                          |
| Surface appearance                       | glossy                         |
| Type of surface treatment                | untreated                      |
| Installation, mounting                   |                                |
| Installation mode                        | clamp fastening                |
| Use                                      |                                |
| Differentiation characteristic 1 - Sales | with hinged cover              |
| Safety                                   |                                |
| REACH conform                            | Yes                            |
| RoHS conform                             | Yes                            |
| Halogen free                             | Yes                            |
| Identification                           |                                |
| Main design line                         | Berker Integro Flow/Pure       |