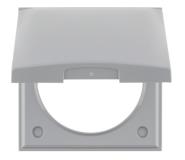

918282507

Integro Flow-Frame, 1-Gang with Hinged Cover, Grey Glossy

## **Technical characteristics**

| Depth                                    | 17.9 mm                        |
|------------------------------------------|--------------------------------|
| Height                                   | 59.5 mm                        |
| Width                                    | 59.5 mm                        |
| Capacity                                 |                                |
| Number of sockets                        | 1                              |
| Cover, door                              |                                |
| Cover                                    | for covering of socket outlets |
| Materials                                |                                |
| Colour of design line                    | grey                           |
| Surface appearance                       | glossy                         |
| Type of surface treatment                | untreated                      |
| Installation, mounting                   |                                |
| Installation mode                        | clamp fastening                |
| Use                                      |                                |
| Differentiation characteristic 1 - Sales | with hinged cover              |
| Safety                                   |                                |
| REACH conform                            | Yes                            |
| RoHS conform                             | Yes                            |
| Halogen free                             | Yes                            |
| Identification                           |                                |