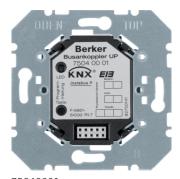

75040001

**IP20** 

| Ruc | counling | unit | flush-mtd | KNY    |
|-----|----------|------|-----------|--------|
| DUS | coubling | unit | Husn-mia  | . KIVA |

## **Technical characteristics**

| Button / push-button                    | with programming button and red programming LED   |
|-----------------------------------------|---------------------------------------------------|
| Connectivity                            |                                                   |
| Interface                               | as interface between KNX user module and bus line |
| Voltage                                 |                                                   |
| Operating voltage over bus              | 2132 V DC                                         |
| Electric current                        |                                                   |
| Bus current consumption (data transfer) | ≈ 10 mA                                           |
| Dimensions                              |                                                   |
| Insertion depth                         | 21.8 mm                                           |
| Width of rail mounted device (RMD)      | 0 modules                                         |
| Power                                   |                                                   |
| Power consumption, KNX                  | ≈ 100 mW                                          |
| Installation, mounting                  |                                                   |
| Installation mode                       | without spreader claws                            |
| Connection                              |                                                   |
| Number of contacts                      | 2                                                 |
| Bus connection                          | bus connection via connecting terminal            |
| Settings                                |                                                   |
| Supported configuration modes           | system                                            |
| Equipment                               |                                                   |
| Product type:                           | product type: bus coupling unit                   |
| Safety                                  |                                                   |
| REACH conform                           | Yes                                               |
| RoHS conform                            | Yes                                               |
| Use conditions                          |                                                   |
| Operating temperature                   | -545 °C                                           |
| Identification                          |                                                   |
| Application, usage                      | KNX - sensors ; KNX - operating systems           |