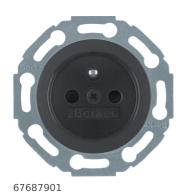

## Soc. out. earthing pin, enhncd contact prot., 1930/glass, black glossy

## **Technical characteristics**

| Architecture                                 |                                             |
|----------------------------------------------|---------------------------------------------|
| Number of poles                              | 2pole + earth                               |
| Configuration                                |                                             |
| Number of modules                            | 1                                           |
| Main electrical features                     |                                             |
| Nominal voltage                              | 250 V                                       |
| Rated voltage                                | 250 V AC                                    |
| Rated current                                | 16 A                                        |
| Dimensions                                   |                                             |
| Insertion depth                              | 31.3 mm                                     |
| Installation depth, flush-mounted boxes      | 31 mm                                       |
| Mirror depth                                 | 14.5 mm                                     |
| Cover, door                                  |                                             |
| Cover                                        | Central cover plate                         |
| Materials                                    |                                             |
| Colour of design line                        | black                                       |
| Colour                                       | black                                       |
| Surface appearance                           | glossy                                      |
| Metallic colour                              | No                                          |
| Installation, mounting                       |                                             |
| Installation mode                            | with spreader claws                         |
| Connection                                   |                                             |
| Connection terminals                         | according to IEC 60884-1                    |
| Type of connection                           | with plug-in terminals                      |
| Use                                          |                                             |
| Differentiation characteristic 1 - Sales     | Installation position variable in 45° steps |
| Differentiation characteristic 2 - Sales     | with enhanced touch protection              |
| Safety                                       |                                             |
| IK protection code against mecanical impacts | 02                                          |
| REACH conform                                | Yes                                         |
| RoHS conform                                 | Yes                                         |

| Halogen free                     | Yes                                                                                     |
|----------------------------------|-----------------------------------------------------------------------------------------|
| Protection                       | Enhanced contact protection                                                             |
| With enhanced contact protection | Yes                                                                                     |
| Identification                   |                                                                                         |
| Main design line                 | Serie 1930/Glas                                                                         |
| Secondary design line(s)         | Serie 1930 ; Serie 1930 Porzellan Made by Rosenthal<br>; Serie Glass ; Series R.classic |